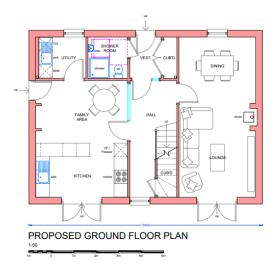

## FLOOR PLAN:

PROPOSED FIRST FLOOR PLAN

### ACCOMMODATION:

• Site Area Approx. - 300m2

• Proposed Internal Floor Area - Approx. 135m2

Viewing by appointment only with Melrose & Porteous

01361882752 | info@melroseporteous.co.uk| www.melroseporteous.co.uk