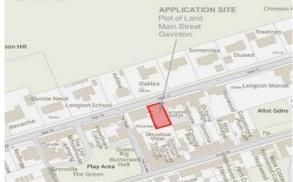

## LOCATION:

The building plot is in the small village of Gavinton, just over 2 miles away from the Scottish Borders town of Duns, which offers a serene retreat with a touch of rural beauty. Duns has a good selection of shops and restaurants as well as a great variety of recreational facilities, including a golf course, swimming pool, rugby club, gym and football, bowling and tennis clubs. Located on the A6105, between Berwick upon Tweed to the east and Galashiels to the west. Both towns offer rail links to Edinburgh, the line from Berwick being the main East Coast Line. There is a good bus service to both Berwick and Galashiels as well as other local destinations.