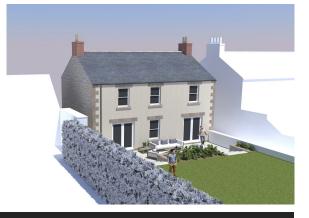

#### **DESCRIPTION:**

A neat infill plot which sits it the Gavinton Conservation Area and is approx. 300 metres squared (0.07 acres). The proposed four bedroom detached house is designed to be sympathetic with the surrounding properties, many of which have a listed status. Offered for sale with Full Planning Permission with further details being available on the Scottish Borders Council's Planning Portal - Planning Reference Number 23/01767/FUL.

## EXTERNALLY:

The proposal is to build the property to the front of the site in keeping with the surrounding properties with garden ground to the rear and an access path to the side.