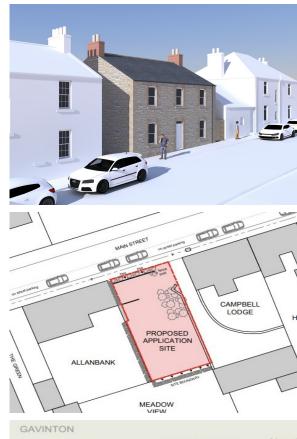

# Building Plot at The Clachan, Gavinton, TD11 3QT

#### **DESCRIPTION:**

A neat infill plot which sits it the Gavinton Conservation Area and is approx. 300 metres squared (0.07 acres). The proposed four bedroom detached house is designed to be sympathetic with the surrounding properties, many of which have a listed status. Offered for sale with Full Planning Permission with further details being available on the Scottish Borders Council's Planning Portal - Planning Reference Number 23/01767/FUL.

## EXTERNALLY:

The proposal is to build the property to the front of the site in keeping with the surrounding properties with garden ground to the rear and an access path to the side.