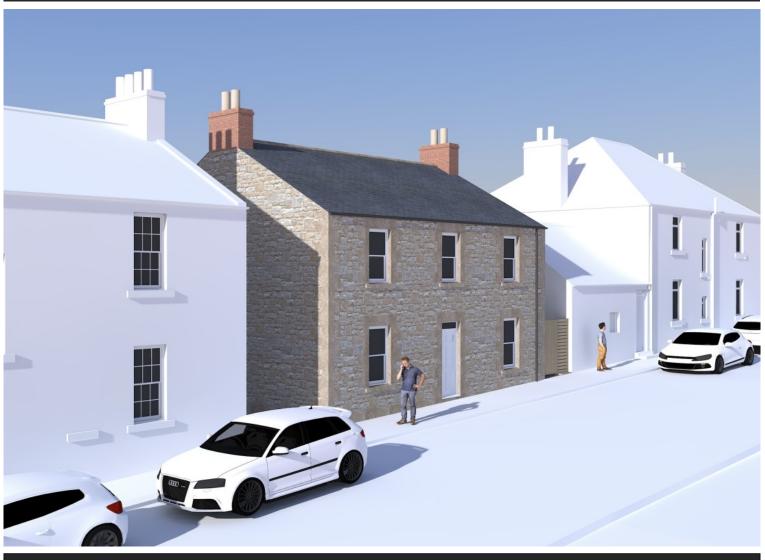

#### **DESCRIPTION:**

A neat infill plot which sits it the Gavinton Conservation Area and is approx. 300 metres squared (0.07 acres). The proposed four bedroom detached house is designed to be sympathetic with the surrounding properties, many of which have a listed status. Offered for sale with Full Planning Permission with further details being available on the Scottish Borders Council's Planning Portal - Planning Reference Number 23/01767/FUL.

## EXTERNALLY:

The proposal is to build the property to the front of the site in keeping with the surrounding properties with garden ground to the rear and an access path to the side.