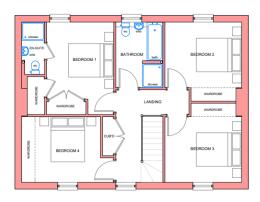

## FLOOR PLAN:

PROPOSED FIRST FLOOR PLAN

### ACCOMMODATION:

• Site Area Approx. - 300m2

• Proposed Internal Floor Area - Approx. 135m2

Viewing by appointment only with Melrose & Porteous

01361882752 | info@melroseporteous.co.uk| www.melroseporteous.co.uk