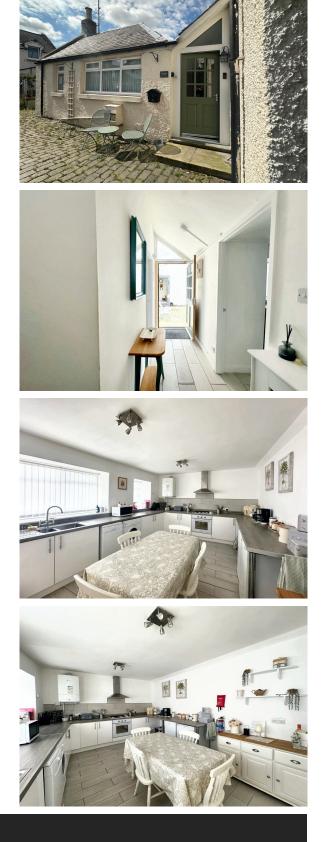

#### ACCOMMODATION:

- HALL (3.51M X 1.05M)
- BREAKFASTING KITCHEN (4.78M X 3.67M)
- BATHROOM (2.88M X 1.52M)
- BEDROOM 2 (3.01M X 2.16M) not including wardrobes
- LIVING ROOM (5.21M X 4.59M)
- LANDING (3.96M X 0.95M)
- BEDROOM 1 (4.79M X 3.88M) including wardrobes

#### **DESCRIPTION:**

An immaculately presented, two-bedroom, mews-style cottage conversion, originally part of the former Red Lion Public House. The property has been further enhanced by its current owner to create a stunning holiday let, making it an ideal business opportunity or a comfortable home. The cottage benefits from double glazing, gas central heating, well-proportioned living accommodation, and clean, neutral decor throughout. Viewing is highly recommended to appreciate the space.