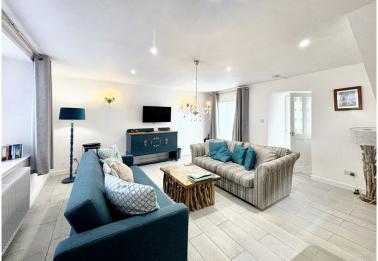

#### ACCOMMODATION:

- HALL (3.51M X 1.05M)
- BREAKFASTING KITCHEN (4.78M X 3.67M)
- BATHROOM (2.88M X 1.52M)
- BEDROOM 2 (3.01M X 2.16M) not including wardrobes
- LIVING ROOM (5.21M X 4.59M)
- LANDING (3.96M X 0.95M)
- BEDROOM 1 (4.79M X 3.88M) including wardrobes

#### **DESCRIPTION:**

An immaculately presented, two-bedroom, mews-style cottage conversion, originally part of the former Red Lion Public House. The property has been further enhanced by its current owner to create a stunning holiday let, making it an ideal business opportunity or a comfortable home. The cottage benefits from double glazing, gas central heating, well-proportioned living accommodation, and clean, neutral decor throughout. Viewing is highly recommended to appreciate the space.