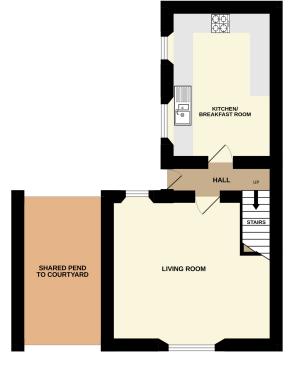

#### FLOOR PLAN:

1ST FLOOR

Whilst every attempt has been made to ensure the accuracy of the floorplan contained here, measurements of doors, windows, soons and any other items are approximate and no responsibility is taken for any error, omission or mis-statement. This plan is for illustrative purposes only and should be used as such by any rospective purchaser. The services, systems and appliances shown have not been tested and no guarantee as to their openability or efficiency can be given.

#### ACCOMMODATION:

- HALL (3.51M X 1.05M)
- BREAKFASTING KITCHEN (4.78M X 3.67M)
- BATHROOM (2.88M X 1.52M)
- BEDROOM 2 (3.01M X 2.16M) not including wardrobes
- LIVING ROOM (5.21M X 4.59M)
- LANDING (3.96M X 0.95M)
- BEDROOM 1 (4.79M X 3.88M) including wardrobes