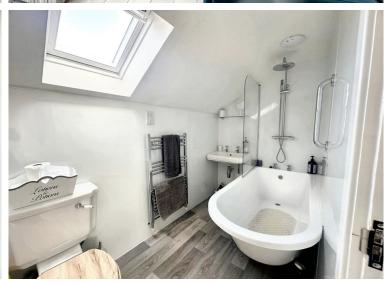

#### ACCOMMODATION:

- HALL (3.51M X 1.05M)
- BREAKFASTING KITCHEN (4.78M X 3.67M)
- BATHROOM (2.88M X 1.52M)
- BEDROOM 2 (3.01M X 2.16M) not including wardrobes
- LIVING ROOM (5.21M X 4.59M)
- LANDING (3.96M X 0.95M)
- BEDROOM 1 (4.79M X 3.88M) including wardrobes