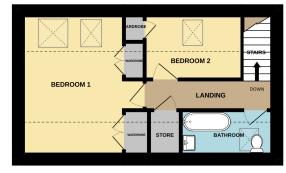

#### FLOOR PLAN:

1ST FLOOR

Whilst every attempt has been made to ensure the accuracy of the floorplan contained here, measurements of doors, windows, soons and any other items are approximate and no responsibility is taken for any error, omission or mis-statement. This plan is for illustrative purposes only and should be used as such by any rospective purchaser. The services, systems and appliances shown have not been tested and no guarantee as to their openability or efficiency can be given.

#### ACCOMMODATION:

- HALL (3.51M X 1.05M)
- BREAKFASTING KITCHEN (4.78M X 3.67M)
- BATHROOM (2.88M X 1.52M)
- BEDROOM 2 (3.01M X 2.16M) not including wardrobes
- LIVING ROOM (5.21M X 4.59M)
- LANDING (3.96M X 0.95M)
- BEDROOM 1 (4.79M X 3.88M) including wardrobes