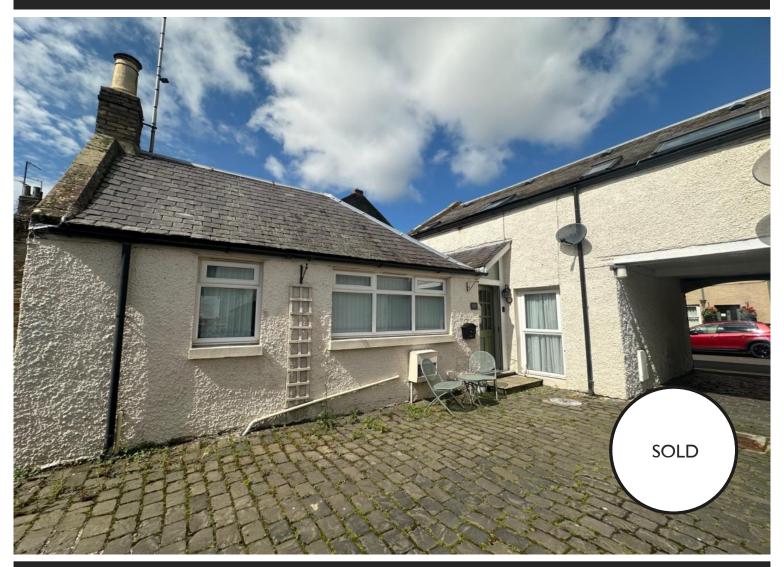

#### EXTERNALLY:

Access is through a pend from Duke Street into a cobbled courtyard with a small collection of mews style conversions. The entrance door to the property is tucked away in the courtyard away from the road.

#### **DESCRIPTION:**

An immaculately presented, two-bedroom, mews-style cottage conversion, originally part of the former Red Lion Public House. The property has been further enhanced by its current owner to create a stunning holiday let, making it an ideal business opportunity or a comfortable home. The cottage benefits from double glazing, gas central heating, well-proportioned living accommodation, and clean, neutral decor throughout. Viewing is highly recommended to appreciate the space.