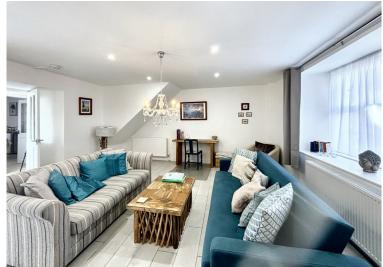

#### ACCOMMODATION:

- HALL (3.51M X 1.05M)
- BREAKFASTING KITCHEN (4.78M X 3.67M)
- BATHROOM (2.88M X 1.52M)
- BEDROOM 2 (3.01M X 2.16M) not including wardrobes
- LIVING ROOM (5.21M X 4.59M)
- LANDING (3.96M X 0.95M)
- BEDROOM 1 (4.79M X 3.88M) including wardrobes

#### **DESCRIPTION:**

An immaculately presented, two-bedroom, mews-style cottage conversion, originally part of the former Red Lion Public House. The property has been further enhanced by its current owner to create a stunning holiday let, making it an ideal business opportunity or a comfortable home. The cottage benefits from double glazing, gas central heating, well-proportioned living accommodation, and clean, neutral decor throughout. Viewing is highly recommended to appreciate the space.