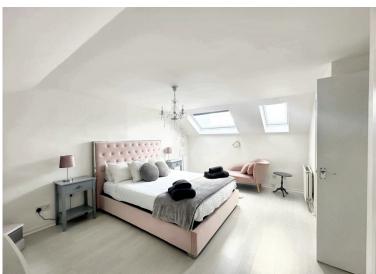

#### ACCOMMODATION:

- HALL (3.51M X 1.05M)
- BREAKFASTING KITCHEN (4.78M X 3.67M)
- BATHROOM (2.88M X 1.52M)
- BEDROOM 2 (3.01M X 2.16M) not including wardrobes
- LIVING ROOM (5.21M X 4.59M)
- LANDING (3.96M X 0.95M)
- BEDROOM 1 (4.79M X 3.88M) including wardrobes