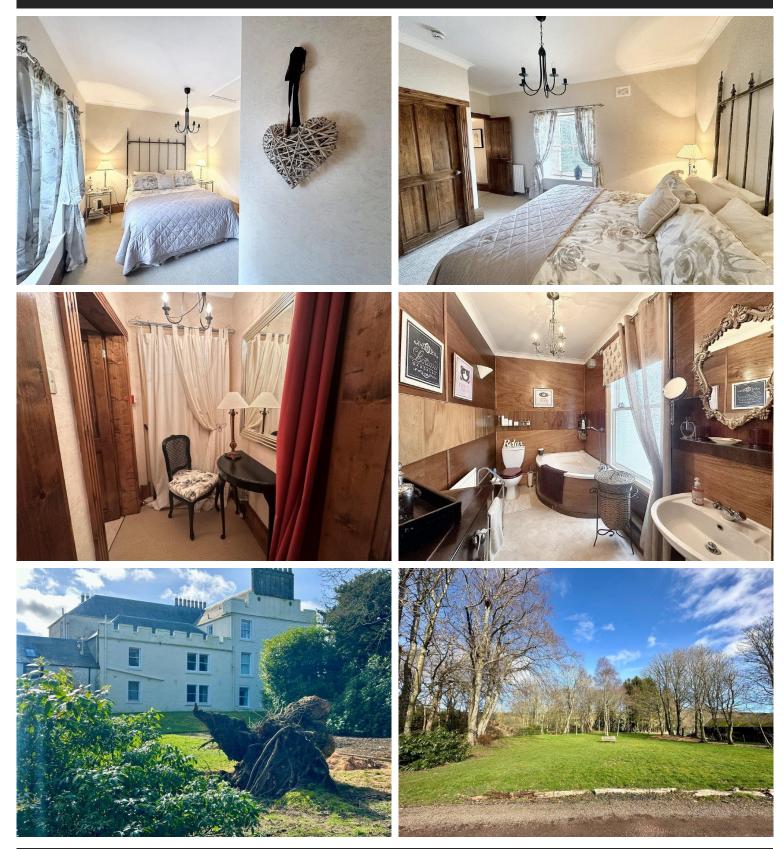

#### **DESCRIPTION:**

A delightful upper ground floor apartment in this Category B Listed Building which is a converted manor house with castellated Tudor Gothic style detailing, to emulate a castle. There is a grand communal entrance porch with stunning pointed arched windows and inner hallway with Flat 6 being the first property through the door on the left hand side. A spacious 1-bedroom apartment with a double bedroom, lounge / diner, kitchen and bathroom. Viewing is highly recommended to appreciate this character property set in this wonderful location which would make an ideal first home or holiday home.

#### EXTERNALLY:

The property is easily accessible from the long sweeping private drive through this small estate with gravelled parking to the front of the property. The estate gardens have extensive communal grounds with walkways around the garden ground, woodland and a stream.