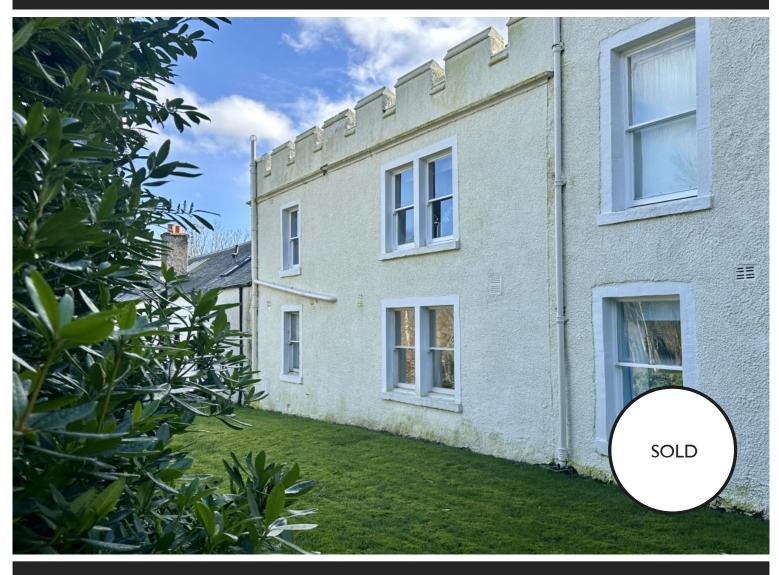

#### **DESCRIPTION:**

A delightful upper ground floor apartment in this Category B Listed Building which is a converted manor house with castellated Tudor Gothic style detailing, to emulate a castle. There is a grand communal entrance porch with stunning pointed arched windows and inner hallway with Flat 6 being the first property through the door on the left hand side. A spacious 1-bedroom apartment with a double bedroom, lounge / diner, kitchen and bathroom. Viewing is highly recommended to appreciate this character property set in this wonderful location which would make an ideal first home or holiday home.

#### EXTERNALLY:

The property is easily accessible from the long sweeping private drive through this small estate with gravelled parking to the front of the property. The estate gardens have extensive communal grounds with walkways around the garden ground, woodland and a stream.