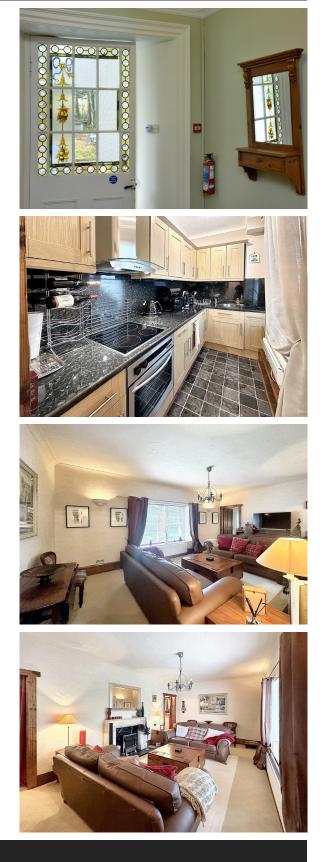

#### **DESCRIPTION:**

A delightful upper ground floor apartment in this Category B Listed Building which is a converted manor house with castellated Tudor Gothic style detailing, to emulate a castle. There is a grand communal entrance porch with stunning pointed arched windows and inner hallway with Flat 6 being the first property through the door on the left hand side. A spacious 1-bedroom apartment with a double bedroom, lounge / diner, kitchen and bathroom. Viewing is highly recommended to appreciate this character property set in this wonderful location which would make an ideal first home or holiday home.