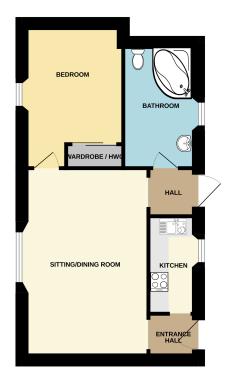

#### FLOOR PLAN:

UPPER GROUND FLOOR

ACCOMMODATION:

- ENTRANCE HALL (1.53M X 1.43M)
- LIVING / DINING ROOM (5.90M X 3.88M)
- INNER HALLWAY (1.51M X 1.20M)

- KITCHEN (3.00M X 1.52M)
- BEDROOM (4.43M X 3.09M) at widest
- BATHROOM (3.85M X 1.78M)