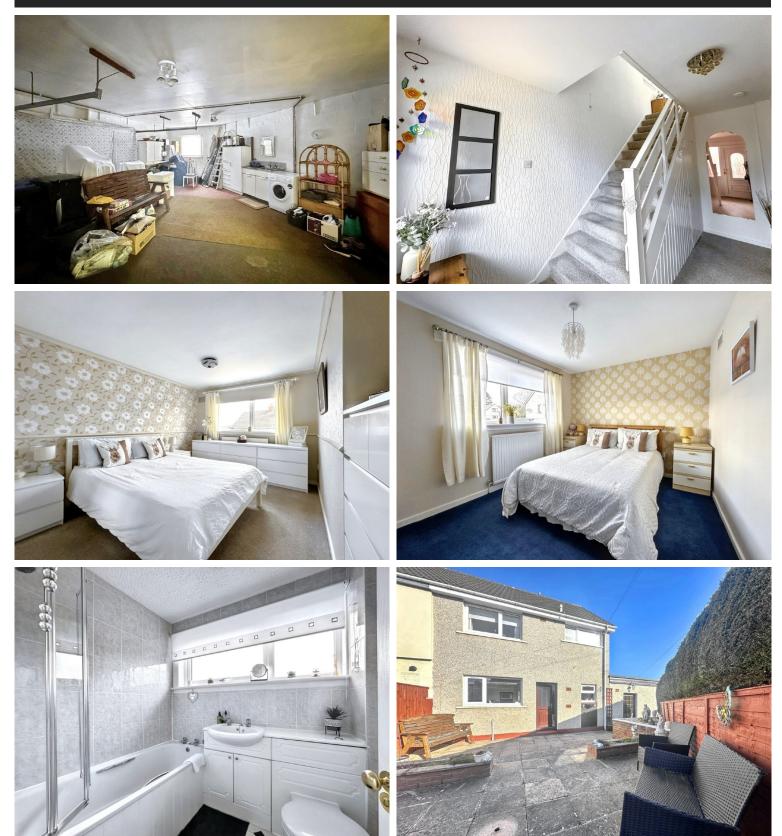

#### **DESCRIPTION:**

A spacious semi-detached house situated in a popular yet quiet residential area of Duns. This three-bedroom property has been well maintained and cherished by its current owners over the years and has been further enhanced with a large integral garage extension, which includes a utility area and ample space for those seeking a potential workshop or home gym. Additional upgrades include a modern fitted kitchen, gas central heating, double glazing and a bathroom featuring a shower over the bath. The property is presented in immaculate condition throughout, and viewing is highly recommended.

#### EXTERNALLY:

At the front of the property, there is a low-maintenance garden, mainly paved and gravelled, with a neat, low-level brick-built wall. The driveway provides parking for one car leading to the garage, with ample on-street parking available nearby. The rear garden is also a low-maintenance patio garden, enclosed by fencing and a hedge, offering a private outdoor space.

ACCOMMODATION:

- HALL (3.93M X 1.94M) including stairs
- KITCHEN / DINING ROOM (5.87M X 2.49M)
- LANDING (2.85M X 1.96M) including stairwell
- BEDROOM 2 (3.74M X 2.72M)
- BEDROOM 3 (2.95M X 2.66M) at widest

- LIVING ROOM (4.71M X 3.79M)
- GARAGE / UTLITY (6.56MX 5.70M) at widest point

WARDROBE

- BATHROOM (2.05M X 1.66M)
- BEDROOM 1 (3.97M X 3.85M) at widest

**Interested In** viewing this property?

Viewing by appointment only with Melrose & Porteous