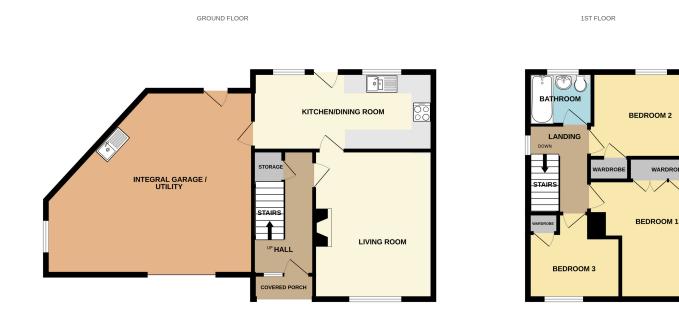

#### FLOOR PLAN:

en made to ensure the accuracy of the noorplan containe nd any other items are approximate and no responsibility . This plan is for illustrative purposes only and should be ervices, systems and appliances shown have not been t as to their operability or efficiency can be given. Made with Metropix @2025

ACCOMMODATION:

- HALL (3.93M X 1.94M) including stairs
- KITCHEN / DINING ROOM (5.87M X 2.49M)
- LANDING (2.85M X 1.96M) including stairwell
- BEDROOM 2 (3.74M X 2.72M)
- BEDROOM 3 (2.95M X 2.66M) at widest

- LIVING ROOM (4.71M X 3.79M)
- GARAGE / UTLITY (6.56MX 5.70M) at widest point

WARDROBE

- BATHROOM (2.05M X 1.66M)
- BEDROOM 1 (3.97M X 3.85M) at widest

**Interested In** viewing this property?

Viewing by appointment only with Melrose & Porteous