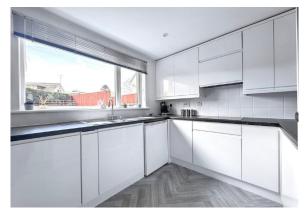

#### **DESCRIPTION:**

A spacious semi-detached house situated in a popular yet quiet residential area of Duns. This three-bedroom property has been well maintained and cherished by its current owners over the years and has been further enhanced with a large integral garage extension, which includes a utility area and ample space for those seeking a potential workshop or home gym. Additional upgrades include a modern fitted kitchen, gas central heating, double glazing and a bathroom featuring a shower over the bath. The property is presented in immaculate condition throughout, and viewing is highly recommended.

ACCOMMODATION:

- HALL (3.93M X 1.94M) including stairs
- KITCHEN / DINING ROOM (5.87M X 2.49M)
- LANDING (2.85M X 1.96M) including stairwell
- BEDROOM 2 (3.74M X 2.72M)
- BEDROOM 3 (2.95M X 2.66M) at widest