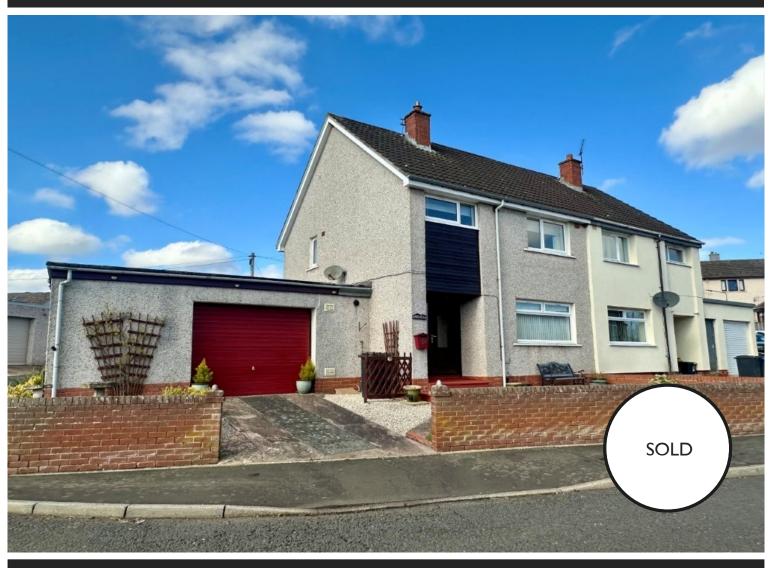

## Amberlea, 13 Ainslie Terrace, Duns, TD11 3HE

#### **DESCRIPTION:**

A spacious semi-detached house situated in a popular yet quiet residential area of Duns. This three-bedroom property has been well maintained and cherished by its current owners over the years and has been further enhanced with a large integral garage extension, which includes a utility area and ample space for those seeking a potential workshop or home gym. Additional upgrades include a modern fitted kitchen, gas central heating, double glazing and a bathroom featuring a shower over the bath. The property is presented in immaculate condition throughout, and viewing is highly recommended.

#### EXTERNALLY:

At the front of the property, there is a low-maintenance garden, mainly paved and gravelled, with a neat, low-level brick-built wall. The driveway provides parking for one car leading to the garage, with ample on-street parking available nearby. The rear garden is also a low-maintenance patio garden, enclosed by fencing and a hedge, offering a private outdoor space.