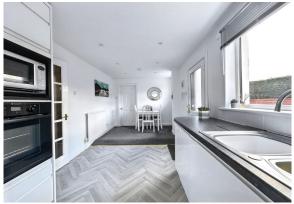

#### **DESCRIPTION:**

A spacious semi-detached house situated in a popular yet quiet residential area of Duns. This three-bedroom property has been well maintained and cherished by its current owners over the years and has been further enhanced with a large integral garage extension, which includes a utility area and ample space for those seeking a potential workshop or home gym. Additional upgrades include a modern fitted kitchen, gas central heating, double glazing and a bathroom featuring a shower over the bath. The property is presented in immaculate condition throughout, and viewing is highly recommended.

ACCOMMODATION:

- HALL (3.93M X 1.94M) including stairs
- KITCHEN / DINING ROOM (5.87M X 2.49M)
- LANDING (2.85M X 1.96M) including stairwell
- BEDROOM 2 (3.74M X 2.72M)
- BEDROOM 3 (2.95M X 2.66M) at widest