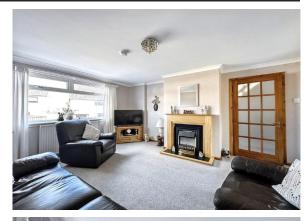

#### **DESCRIPTION:**

A spacious semi-detached house situated in a popular yet quiet residential area of Duns. This three-bedroom property has been well maintained and cherished by its current owners over the years and has been further enhanced with a large integral garage extension, which includes a utility area and ample space for those seeking a potential workshop or home gym. Additional upgrades include a modern fitted kitchen, gas central heating, double glazing and a bathroom featuring a shower over the bath. The property is presented in immaculate condition throughout, and viewing is highly recommended.

- LIVING ROOM (4.71M X 3.79M)
- GARAGE / UTLITY (6.56MX 5.70M) at widest point

WARDROBE

- BATHROOM (2.05M X 1.66M)
- BEDROOM 1 (3.97M X 3.85M) at widest

**Interested In** viewing this property?

Viewing by appointment only with Melrose & Porteous