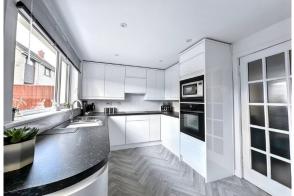

#### **DESCRIPTION:**

A spacious semi-detached house situated in a popular yet quiet residential area of Duns. This three-bedroom property has been well maintained and cherished by its current owners over the years and has been further enhanced with a large integral garage extension, which includes a utility area and ample space for those seeking a potential workshop or home gym. Additional upgrades include a modern fitted kitchen, gas central heating, double glazing and a bathroom featuring a shower over the bath. The property is presented in immaculate condition throughout, and viewing is highly recommended.

ACCOMMODATION:

- HALL (3.93M X 1.94M) including stairs
- KITCHEN / DINING ROOM (5.87M X 2.49M)
- LANDING (2.85M X 1.96M) including stairwell
- BEDROOM 2 (3.74M X 2.72M)
- BEDROOM 3 (2.95M X 2.66M) at widest