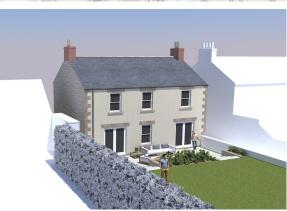

#### **DESCRIPTION:**

A neat infill plot which sits it the Gavinton Conservation Area and is approx. 300 metres squared (0.07 acres). The proposed four bedroom detached house is designed to be sympathetic with the surrounding properties, many of which have a listed status. Offered for sale with Full Planning Permission with further details being available on the Scottish Borders Council's Planning Portal - Planning Reference Number 23/01767/FUL.

#### **EXTERNALLY:**

The proposal is to build the property to the front of the site in keeping with the surrounding properties with garden ground to the rear and an access path to the side.