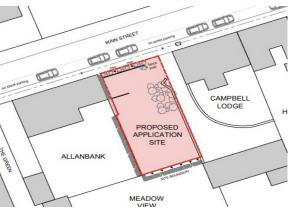

#### **DESCRIPTION:**

A neat infill plot which sits it the Gavinton Conservation Area and is approx. 300 metres squared (0.07 acres). The proposed four bedroom detached house is designed to be sympathetic with the surrounding properties, many of which have a listed status. Offered for sale with Full Planning Permission with further details being available on the Scottish Borders Council's Planning Portal - Planning Reference Number 23/01767/FUL.

#### SFRVICES:

Service are believed to be nearby on Main Street Gavinton.