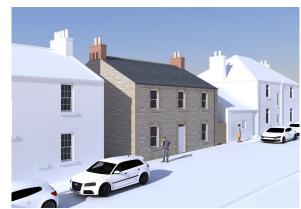

#### **DESCRIPTION:**

A neat infill plot which sits it the Gavinton Conservation Area and is approx. 300 metres squared (0.07 acres). The proposed four bedroom detached house is designed to be sympathetic with the surrounding properties, many of which have a listed status. Offered for sale with Full Planning Permission with further details being available on the Scottish Borders Council's Planning Portal - Planning Reference Number 23/01767/FUL.

#### **EXTERNALLY:**

The proposal is to build the property to the front of the site in keeping with the surrounding properties with garden ground to the rear and an access path to the side.