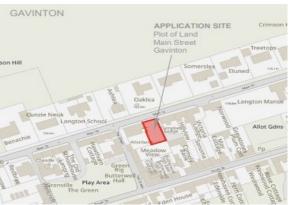

#### LOCATION:

The building plot is in the small village of Gavinton, just over 2 miles away from the Scottish Borders town of Duns, which offers a serene retreat with a touch of rural beauty. Duns has a good selection of shops and restaurants as well as a great variety of recreational facilities, including a golf course, swimming pool, rugby club, gym and football, bowling and tennis clubs. Located on the A6105, between Berwick upon Tweed to the east and Galashiels to the west. Both towns offer rail links to Edinburgh, the line from Berwick being the main East Coast Line. There is a good bus service to both Berwick and Galashiels as well as other local destinations.