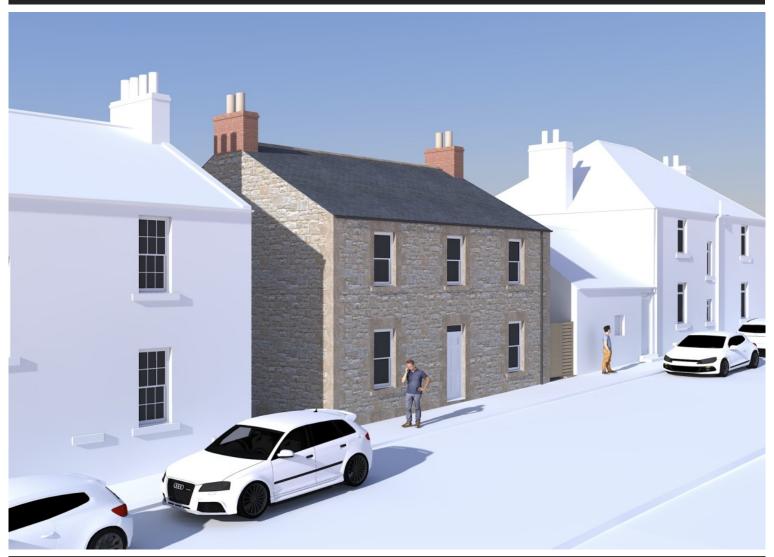

#### **DESCRIPTION:**

A neat infill plot which sits it the Gavinton Conservation Area and is approx. 300 metres squared (0.07 acres). The proposed four bedroom detached house is designed to be sympathetic with the surrounding properties, many of which have a listed status. Offered for sale with Full Planning Permission with further details being available on the Scottish Borders Council's Planning Portal - Planning Reference Number 23/01767/FUL.

#### **EXTERNALLY:**

The proposal is to build the property to the front of the site in keeping with the surrounding properties with garden ground to the rear and an access path to the side.